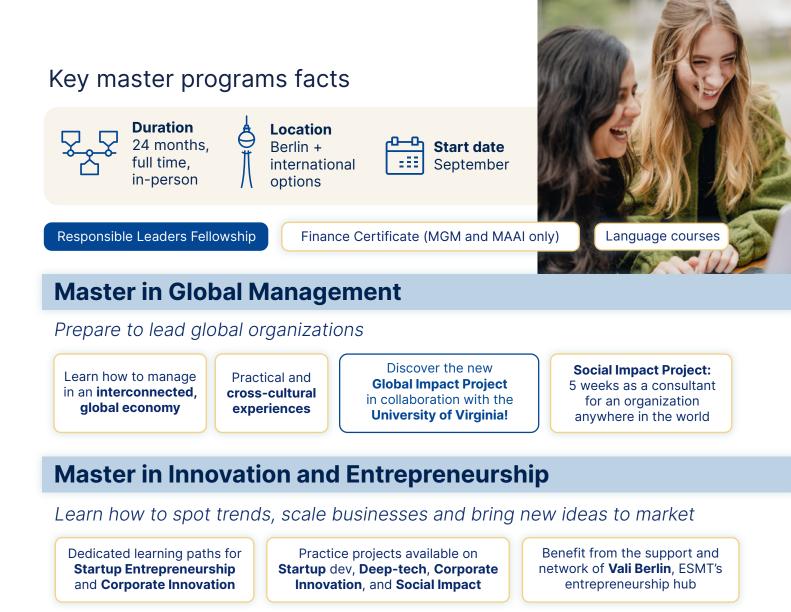

## **Master in Analytics and Artificial Intelligence**

Become a leader at the intersection of data analytics, Al and business

Combine **data analysis**, **management**, **AI** into one career

Apply analytical tools in a corporate hands-on experience with the **Analytics Consulting Project**  Learn to turn probability into decisions